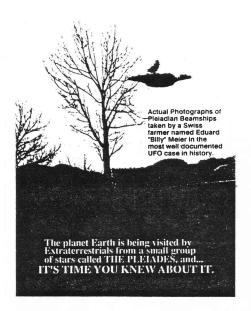

#### Q & A...

Questions and Answers about the Pleiadians.

"Information from the Extra Terrestrial contacts of Eduard "Billy" Meier with beings from a group of stars known as the Pleiades.

JUNE 1991

VOLUME 5

\$5.00

Located outside of Zurich Switzerland in a small rural community called Schmidruti is the home of Billy Meier. Called the Semjase Silver Star Center it houses Billy and his family who help him work on his mission of bringing peace to the world through his contacts with the Pleiadians.