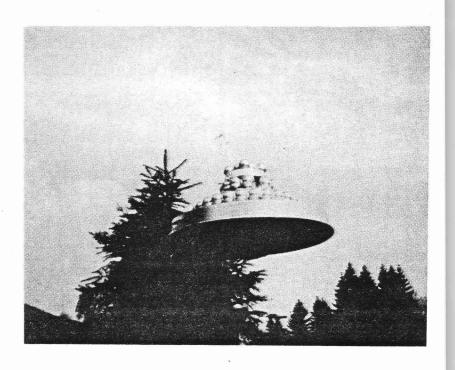

#### Q & A...

Questions and Answers about the Pleiadians.

"Information from the Extra Terrestrial contacts of Eduard "Billy" Meier with beings from a group of stars known as the Pleiades.

JUNE 1991

VOLUME 5

\$5.00

Located outside of Zurich Switzerland in a small rural community called Schmidruti is the home of Billy Meier. Called the Semjase Silver Star Center it houses Billy and his family who help him work on his mission of bringing peace to the world through his contacts with the Pleiadians.